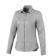

Adjustable cuff with single pleat. Second buttonhole from the bottom with orange stitching. Engraved pearl buttons. Shaped seams and tapered waist for flattering fit. Satin piping at inside neck. Heat transfer main label for tagless comfort. In case of digital transfer it is not possible to choose white as a single logo colour on a coloured variant. Please choose transfer in this case.

## Colour

This item is printed on the high back, left chest, right chest.

Features

Brand: Elevate Life

Minimum quantity: 3 Unit(s)

Material: cotton Weight: 225.00 g. Dishwasher proof No

Do you have a specific question or do you want more information about this item, please call 0800 43 46 98 9