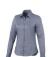

Adjustable cuff with single pleat. Second buttonhole from the bottom with orange stitching. Engraved pearl buttons. Shaped seams and tapered waist for flattering fit. Satin piping at inside neck. Heat transfer main label for tagless comfort. In case of digital transfer it is not possible to choose white as a single logo colour on a coloured variant. Please choose transfer in this case.

## Colour

This item is printed on the high back, left chest, right chest.

Features

Brand: Elevate Life

Minimum quantity: 3 Unit(s)

Material: cotton Weight: 225.00 g. Dishwasher proof No

Do you have a specific question or do you want more information about this item, please call 0800 43 46 98 9