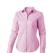

Adjustable cuff with single pleat. Second buttonhole from the bottom with orange stitching. Engraved pearl buttons. Shaped seams and tapered waist for flattering fit. Satin piping at inside neck. Heat transfer main label for tagless comfort. In case of digital transfer it is not possible to choose white as a single logo colour on a coloured variant. Please choose transfer in this case.

## Colour

This item is printed on the high back, left chest, right chest.

Features

Brand: Elevate Life

Minimum quantity: 3 Unit(s)

Material: cotton Weight: 225.00 g. Dishwasher proof No

Do you have a specific question or do you want more information about this item, please call 0800 43 46 98 9