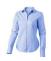

## Colour

This item is printed on the high back, left chest, right chest.

Features

Brand: Elevate Life

Minimum quantity: 3 Unit(s)

Material: cotton Weight: 225.00 g. Dishwasher proof No

Do you have a specific question or do you want more information about this item, please call 0800 43 46 98 9