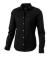

Adjustable cuff with single pleat. Second buttonhole from the bottom with orange stitching. Engraved pearl buttons. Shaped seams and tapered waist for flattering fit. Satin piping at inside neck. Heat transfer main label for tagless comfort. In case of digital transfer it is not possible to choose white as a single logo colour on a coloured variant. Please choose transfer in this case.

## Colour

This item is printed on the high back, left chest, right chest.

Features

Brand: Elevate Life

Minimum quantity: 3 Unit(s)

Material: cotton Weight: 225.00 g. Dishwasher proof No

Do you have a specific question or do you want more information about this item, please call 0800 43 46 98 9