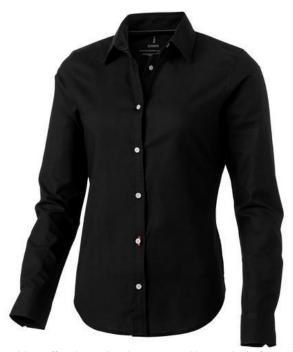

Adjustable cuff with single pleat. Second buttonhole from the bottom with orange stitching. Engraved pearl buttons. Shaped seams and tapered waist for flattering fit. Satin piping at inside neck. Heat transfer main label for tagless comfort. In case of digital transfer it is not possible to choose white as a single logo colour on a coloured variant. Please choose transfer in this case.