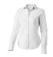

## Colour

This item is printed on the high back, left chest, right chest.

Features

Brand: Elevate Life

Minimum quantity: 3 Unit(s)

Material: cotton Weight: 225.00 g. Dishwasher proof No

Do you have a specific question or do you want more information about this item, please call 0800 43 46 98 9