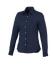

## Colour

This item is printed on the high back, left chest, right chest.

Features

Brand: Elevate Life

Minimum quantity: 3 Unit(s)

Material: cotton Weight: 225.00 g. Dishwasher proof No

Do you have a specific question or do you want more information about this item, please call 0800 43 46 98 9