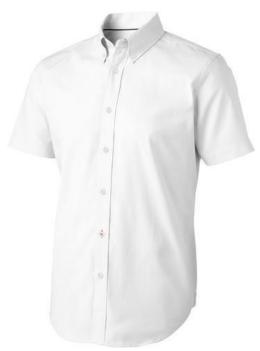

Button-down collar. Second buttonhole from the bottom with orange stitching. Satin piping at inside neck. Engraved pearl buttons. Heat transfer main label for tagless comfort. In case of digital transfer it is not possible to choose white as a single logo colour on a coloured variant. Please choose transfer in this case.

## Colour

This item is printed on the high back, left chest, right chest.

Features

Brand: Elevate Life

Minimum quantity: 5 Unit(s)

Material: cotton Weight: 333.33 g. Dishwasher proof No

Do you have a specific question or do you want more information about this item, please call 0800 43 46 98 9