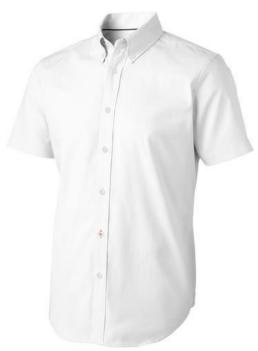

Button-down collar. Second buttonhole from the bottom with orange stitching. Satin piping at inside neck. Engraved pearl buttons. Heat transfer main label for tagless comfort. In case of digital transfer it is not possible to choose white as a single logo colour on a coloured variant. Please choose transfer in this case.