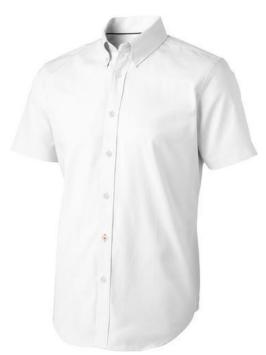

Button-down collar. Second buttonhole from the bottom with orange stitching. Satin piping at inside neck. Engraved pearl buttons. Heat transfer main label for tagless comfort. In case of digital transfer it is not possible to choose white as a single logo colour on a coloured variant. Please choose transfer in this case.

## Colour

This item is printed on the high back, left chest, right chest.

Features

Brand: Elevate Life

Minimum quantity: 5 Unit(s)

Material: cotton Weight: 333.33 g. Dishwasher proof No

Do you have a specific question or do you want more information about this item, please call 0800 43 46 98 9