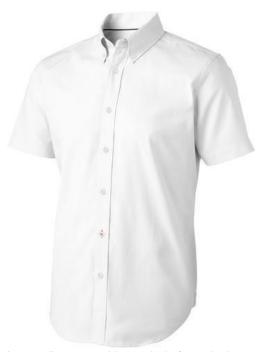

Button-down collar. Second buttonhole from the bottom with orange stitching. Satin piping at inside neck. Engraved pearl buttons. Heat transfer main label for tagless comfort. In case of digital transfer it is not possible to choose white as a single logo colour on a coloured variant. Please choose transfer in this case.

## Colour

This item is printed on the high back, left chest, right chest.

Features

Brand: Elevate Life

Minimum quantity: 5 Unit(s)

Material: cotton Weight: 333.33 g. Dishwasher proof No

Do you have a specific question or do you want more information about this item, please call 0800 43 46 98 9