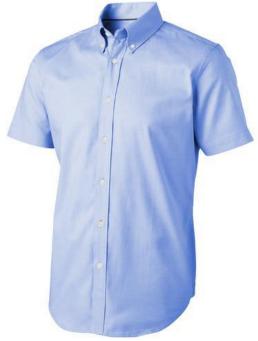

Button-down collar. Second buttonhole from the bottom with orange stitching. Satin piping at inside neck. Engraved pearl buttons. Heat transfer main label for tagless comfort. In case of digital transfer it is not possible to choose white as a single logo colour on a coloured variant. Please choose transfer in this case. Colour