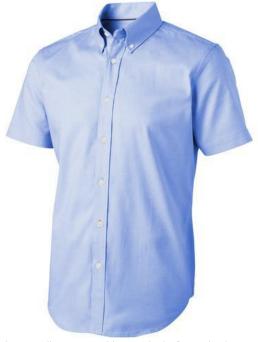

Button-down collar. Second buttonhole from the bottom with orange stitching. Satin piping at inside neck. Engraved pearl buttons. Heat transfer main label for tagless comfort. In case of digital transfer it is not possible to choose white as a single logo colour on a coloured variant. Please choose transfer in this case. Colour

This item is printed on the high back, left chest, right chest.

Features Brand: Elevate Life Minimum quantity: 5 Unit(s) Material: cotton Weight: 333.33 g. Dishwasher proof No

Do you have a specific question or do you want more information about this item, please call 0800 43 46 98 9