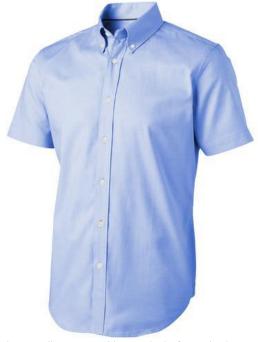

Button-down collar. Second buttonhole from the bottom with orange stitching. Satin piping at inside neck. Engraved pearl buttons. Heat transfer main label for tagless comfort. In case of digital transfer it is not possible to choose white as a single logo colour on a coloured variant. Please choose transfer in this case. Colour