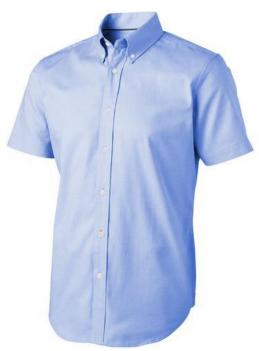

Button-down collar. Second buttonhole from the bottom with orange stitching. Satin piping at inside neck. Engraved pearl buttons. Heat transfer main label for tagless comfort. In case of digital transfer it is not possible to choose white as a single logo colour on a coloured variant. Please choose transfer in this case.

## Colour

This item is printed on the high back, left chest, right chest.

Features

Brand: Elevate Life Minimum quantity: 5 Unit(s)

Material: cotton Weight: 333.33 g. Dishwasher proof No

Do you have a specific question or do you want more information about this item, please call 0800 43 46 98 9