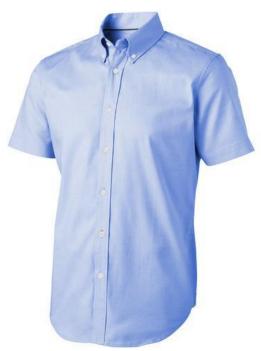

Button-down collar. Second buttonhole from the bottom with orange stitching. Satin piping at inside neck. Engraved pearl buttons. Heat transfer main label for tagless comfort. In case of digital transfer it is not possible to choose white as a single logo colour on a coloured variant. Please choose transfer in this case.

## Colour

This item is printed on the high back, left chest, right chest.

Features

Brand: Elevate Life Minimum quantity: 5 Unit(s)

Material: cotton Weight: 333.33 g. Dishwasher proof No

Do you have a specific question or do you want more information about this item, please call 0800 43 46 98 9