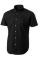

## Colour

This item is printed on the high back, left chest, right chest.

Features

Brand: Elevate Life

Minimum quantity: 5 Unit(s) Material: cotton

Weight: 333.33 g. Dishwasher proof No

Do you have a specific question or do you want more information about this item, please call 0800 43 46 98 9