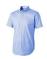

## Colour

This item is printed on the high back, left chest, right chest.

Features

Brand: Elevate Life

Minimum quantity: 5 Unit(s) Material: cotton

Weight: 333.33 g. Dishwasher proof No

Do you have a specific question or do you want more information about this item, please call 0800 43 46 98 9