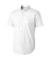

## Colour

This item is printed on the high back, left chest, right chest.

Features

Brand: Elevate Life

Minimum quantity: 5 Unit(s) Material: cotton

Weight: 333.33 g. Dishwasher proof No

Do you have a specific question or do you want more information about this item, please call 0800 43 46 98 9