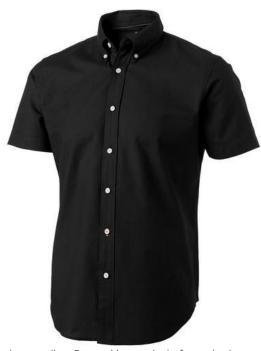

Button-down collar. Second buttonhole from the bottom with orange stitching. Satin piping at inside neck. Engraved pearl buttons. Heat transfer main label for tagless comfort. In case of digital transfer it is not possible to choose white as a single logo colour on a coloured variant. Please choose transfer in this case.

## Colour

This item is printed on the high back, left chest, right chest.

Features

Brand: Elevate Life

Minimum quantity: 5 Unit(s) Material: cotton

Weight: 333.33 g. Dishwasher proof No

Do you have a specific question or do you want more information about this item, please call 0800 43 46 98 9