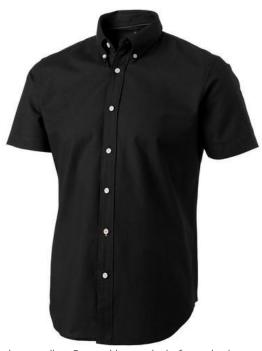

Button-down collar. Second buttonhole from the bottom with orange stitching. Satin piping at inside neck. Engraved pearl buttons. Heat transfer main label for tagless comfort. In case of digital transfer it is not possible to choose white as a single logo colour on a coloured variant. Please choose transfer in this case.