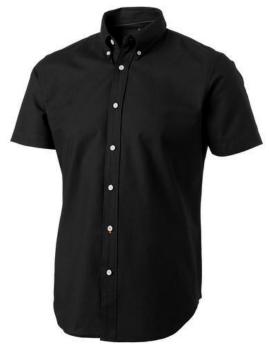

Button-down collar. Second buttonhole from the bottom with orange stitching. Satin piping at inside neck. Engraved pearl buttons. Heat transfer main label for tagless comfort. In case of digital transfer it is not possible to choose white as a single logo colour on a coloured variant. Please choose transfer in this case. Colour