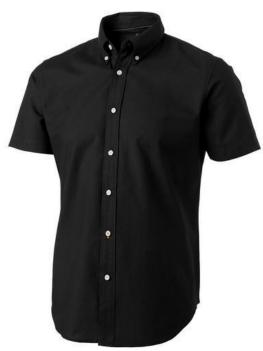

Button-down collar. Second buttonhole from the bottom with orange stitching. Satin piping at inside neck. Engraved pearl buttons. Heat transfer main label for tagless comfort. In case of digital transfer it is not possible to choose white as a single logo colour on a coloured variant. Please choose transfer in this case.

## Colour

This item is printed on the high back, left chest, right chest.

Features

Brand: Elevate Life Minimum quantity: 5 Unit(s)

Material: cotton Weight: 333.33 g. Dishwasher proof No

Do you have a specific question or do you want more information about this item, please call 0800 43 46 98 9