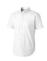

Button-down collar. Second buttonhole from the bottom with orange stitching. Satin piping at inside neck. Engraved pearl buttons. Heat transfer main label for tagless comfort. In case of digital transfer it is not possible to choose white as a single logo colour on a coloured variant. Please choose transfer in this case.

## Colour

This item is printed on the high back, left chest, right chest.

Features

Brand: Elevate Life Minimum quantity: 5 Unit(s)

Material: cotton Weight: 333.33 g. Dishwasher proof No

Do you have a specific question or do you want more information about this item, please call 0800 43 46 98 9