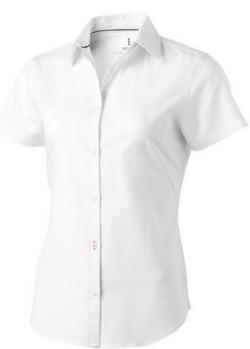

Shaped seams and tapered waist for flattering fit. Second buttonhole from the bottom with orange stitching. Satin piping at inside neck. Engraved pearl buttons. Heat transfer main label for tagless comfort. In case of digital transfer it is not possible to choose white as a single logo colour on a coloured variant. Please choose transfer in this case.