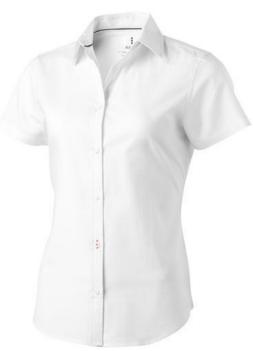

Shaped seams and tapered waist for flattering fit. Second buttonhole from the bottom with orange stitching. Satin piping at inside neck. Engraved pearl buttons. Heat transfer main label for tagless comfort. In case of digital transfer it is not possible to choose white as a single logo colour on a coloured variant. Please choose transfer in this case.

## Colour

This item is printed on the high back, left chest, right chest.

Features

Brand: Elevate Life

Minimum quantity: 5 Unit(s)

Material: cotton Weight: 300.00 g. Dishwasher proof No

Do you have a specific question or do you want more information about this item, please call 0800 43 46 98 9