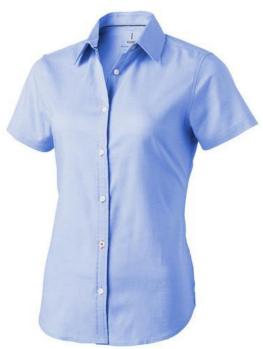

Shaped seams and tapered waist for flattering fit. Second buttonhole from the bottom with orange stitching. Satin piping at inside neck. Engraved pearl buttons. Heat transfer main label for tagless comfort. In case of digital transfer it is not possible to choose white as a single logo colour on a coloured variant. Please choose transfer in this case.

## Colour

This item is printed on the high back, left chest, right chest.

Features

Brand: Elevate Life Minimum quantity: 5 Unit(s)

Material: cotton Weight: 300.00 g. Dishwasher proof No

Do you have a specific question or do you want more information about this item, please call 0800 43 46 98 9