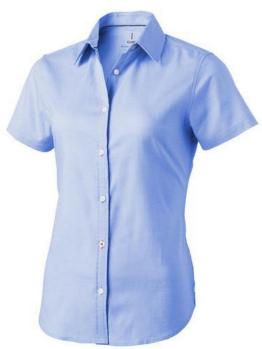

Shaped seams and tapered waist for flattering fit. Second buttonhole from the bottom with orange stitching. Satin piping at inside neck. Engraved pearl buttons. Heat transfer main label for tagless comfort. In case of digital transfer it is not possible to choose white as a single logo colour on a coloured variant. Please choose transfer in this case.

## Colour

This item is printed on the high back, left chest, right chest.

Features

Brand: Elevate Life

Minimum quantity: 5 Unit(s)

Material: cotton Weight: 300.00 g. Dishwasher proof No

Do you have a specific question or do you want more information about this item, please call 0800 43 46 98 9