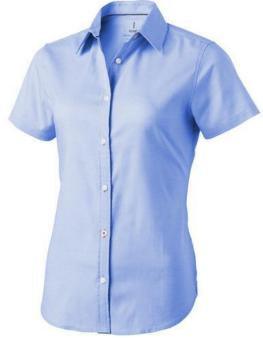

Shaped seams and tapered waist for flattering fit. Second buttonhole from the bottom with orange stitching. Satin piping at inside neck. Engraved pearl buttons. Heat transfer main label for tagless comfort. In case of digital transfer it is not possible to choose white as a single logo colour on a coloured variant. Please choose transfer in this case. Colour