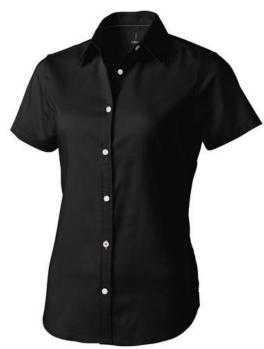

Shaped seams and tapered waist for flattering fit. Second buttonhole from the bottom with orange stitching. Satin piping at inside neck. Engraved pearl buttons. Heat transfer main label for tagless comfort. In case of digital transfer it is not possible to choose white as a single logo colour on a coloured variant. Please choose transfer in this case.