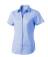

Shaped seams and tapered waist for flattering fit. Second buttonhole from the bottom with orange stitching. Satin piping at inside neck. Engraved pearl buttons. Heat transfer main label for tagless comfort. In case of digital transfer it is not possible to choose white as a single logo colour on a coloured variant. Please choose transfer in this case.

## Colour

This item is printed on the high back, left chest, right chest.

Features

Brand: Elevate Life

Minimum quantity: 5 Unit(s) Material: cotton

Weight: 300.00 g. Dishwasher proof No

Do you have a specific question or do you want more information about this item, please call 0800 43 46 98 9