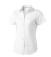

Shaped seams and tapered waist for flattering fit. Second buttonhole from the bottom with orange stitching. Satin piping at inside neck. Engraved pearl buttons. Heat transfer main label for tagless comfort. In case of digital transfer it is not possible to choose white as a single logo colour on a coloured variant. Please choose transfer in this case.

## Colour

This item is printed on the high back, left chest, right chest.

Features

Brand: Elevate Life

Minimum quantity: 5 Unit(s) Material: cotton

Weight: 300.00 g. Dishwasher proof No

Do you have a specific question or do you want more information about this item, please call 0800 43 46 98 9