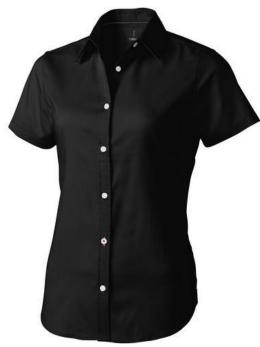

Shaped seams and tapered waist for flattering fit. Second buttonhole from the bottom with orange stitching. Satin piping at inside neck. Engraved pearl buttons. Heat transfer main label for tagless comfort. In case of digital transfer it is not possible to choose white as a single logo colour on a coloured variant. Please choose transfer in this case.

## Colour

This item is printed on the high back, left chest, right chest.

Features

Brand: Elevate Life

Minimum quantity: 5 Unit(s) Material: cotton

Weight: 300.00 g. Dishwasher proof No

Do you have a specific question or do you want more information about this item, please call 0800 43 46 98 9