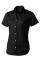

Shaped seams and tapered waist for flattering fit. Second buttonhole from the bottom with orange stitching. Satin piping at inside neck. Engraved pearl buttons. Heat transfer main label for tagless comfort. In case of digital transfer it is not possible to choose white as a single logo colour on a coloured variant. Please choose transfer in this case.

## Colour

This item is printed on the high back, left chest, right chest.

Features

Brand: Elevate Life

Minimum quantity: 5 Unit(s) Material: cotton

Weight: 300.00 g. Dishwasher proof No

Do you have a specific question or do you want more information about this item, please call 0800 43 46 98 9