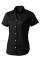

Shaped seams and tapered waist for flattering fit. Second buttonhole from the bottom with orange stitching. Satin piping at inside neck. Engraved pearl buttons. Heat transfer main label for tagless comfort. In case of digital transfer it is not possible to choose white as a single logo colour on a coloured variant. Please choose transfer in this case.

## Colour

This item is printed on the high back, left chest, right chest.

Features

Brand: Elevate Life

Minimum quantity: 5 Unit(s) Material: cotton

Weight: 300.00 g. Dishwasher proof No

Do you have a specific question or do you want more information about this item, please call 0800 43 46 98 9