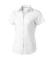

Shaped seams and tapered waist for flattering fit. Second buttonhole from the bottom with orange stitching. Satin piping at inside neck. Engraved pearl buttons. Heat transfer main label for tagless comfort. In case of digital transfer it is not possible to choose white as a single logo colour on a coloured variant. Please choose transfer in this case.

## Colour

This item is printed on the high back, left chest, right chest.

Features

Brand: Elevate Life

Minimum quantity: 5 Unit(s) Material: cotton

Weight: 300.00 g. Dishwasher proof No

Do you have a specific question or do you want more information about this item, please call 0800 43 46 98 9