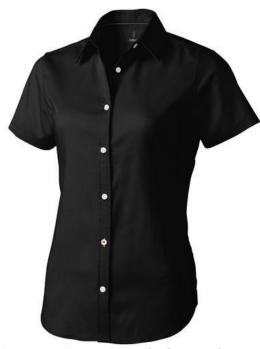

Shaped seams and tapered waist for flattering fit. Second buttonhole from the bottom with orange stitching. Satin piping at inside neck. Engraved pearl buttons. Heat transfer main label for tagless comfort. In case of digital transfer it is not possible to choose white as a single logo colour on a coloured variant. Please choose transfer in this case.

## Colour

This item is printed on the high back, left chest, right chest.

Features

Brand: Elevate Life

Minimum quantity: 5 Unit(s) Material: cotton

Weight: 300.00 g. Dishwasher proof No

Do you have a specific question or do you want more information about this item, please call 0800 43 46 98 9