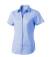

Shaped seams and tapered waist for flattering fit. Second buttonhole from the bottom with orange stitching. Satin piping at inside neck. Engraved pearl buttons. Heat transfer main label for tagless comfort. In case of digital transfer it is not possible to choose white as a single logo colour on a coloured variant. Please choose transfer in this case.

## Colour

This item is printed on the high back, left chest, right chest.

Features

Brand: Elevate Life

Minimum quantity: 5 Unit(s) Material: cotton

Weight: 300.00 g. Dishwasher proof No

Do you have a specific question or do you want more information about this item, please call 0800 43 46 98 9