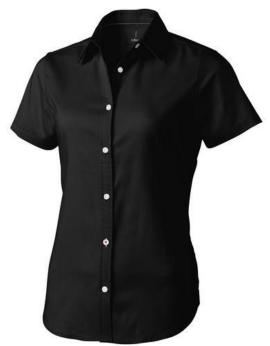

Shaped seams and tapered waist for flattering fit. Second buttonhole from the bottom with orange stitching. Satin piping at inside neck. Engraved pearl buttons. Heat transfer main label for tagless comfort. In case of digital transfer it is not possible to choose white as a single logo colour on a coloured variant. Please choose transfer in this case. Colour