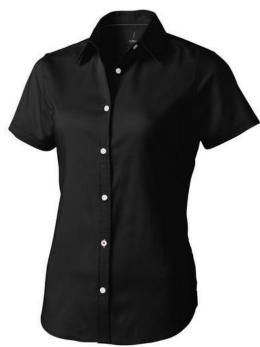

Shaped seams and tapered waist for flattering fit. Second buttonhole from the bottom with orange stitching. Satin piping at inside neck. Engraved pearl buttons. Heat transfer main label for tagless comfort. In case of digital transfer it is not possible to choose white as a single logo colour on a coloured variant. Please choose transfer in this case.