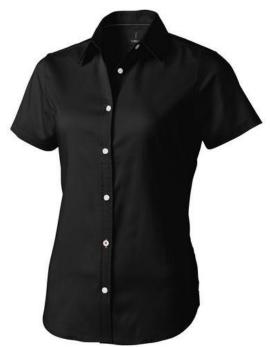

Shaped seams and tapered waist for flattering fit. Second buttonhole from the bottom with orange stitching. Satin piping at inside neck. Engraved pearl buttons. Heat transfer main label for tagless comfort. In case of digital transfer it is not possible to choose white as a single logo colour on a coloured variant. Please choose transfer in this case. Colour