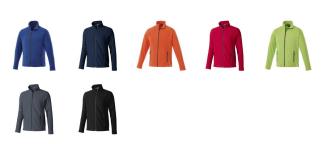

If you choose the Rixford men's full zip fleece jacket, you choose a great jacket. When it comes to clothing, the material is key, This jacket is made of Micro fleece of 100% Polyester, 180 g/m2. This is a men's jacket. An embroidery on this jacket looks particularly classy. Jackets usually have large and varied print areas, so this is where your logo gets the most attention. Colour