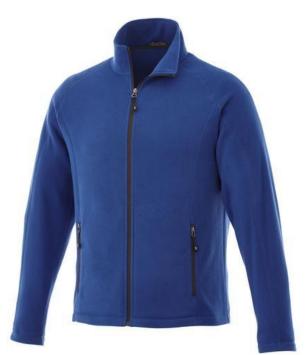

If you choose the Rixford men's full zip fleece jacket, you choose a great jacket. When it comes to clothing, the material is key, This jacket is made of Micro fleece of 100% Polyester, 180 g/m2. This is a men's jacket. An embroidery on this jacket looks particularly classy. Jackets usually have large and varied print areas, so this is where your logo gets the most attention. Colour

This item is printed on the high back, impact upper back, left chest, right chest.

Features Brand: Elevate Life Minimum quantity: 5 Unit(s) Material: polyester Weight: 554.17 g. Dishwasher proof No

Do you have a specific question or do you want more information about this item, please call 0800 43 46 98 9