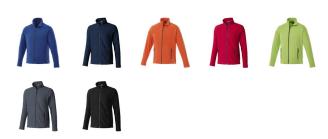

## Colour

This item is printed on the high back, impact upper back, left chest, right chest.