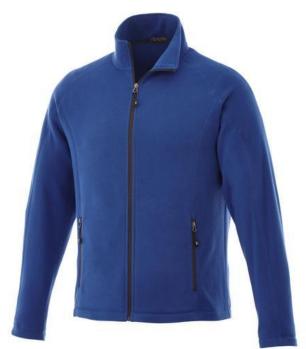

If you choose the Rixford men's full zip fleece jacket, you choose a great jacket. When it comes to clothing, the material is key, This jacket is made of Micro fleece of 100% Polyester, 180 g/m2. This is a men's jacket. An embroidery on this jacket looks particularly classy. Jackets usually have large and varied print areas, so this is where your logo gets the most attention.