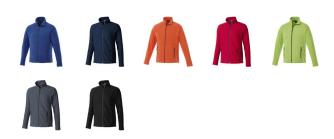

## Colour

This item is printed on the high back, impact upper back, left chest, right chest.