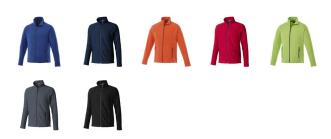

## Colour

This item is printed on the high back, impact upper back, left chest, right chest.