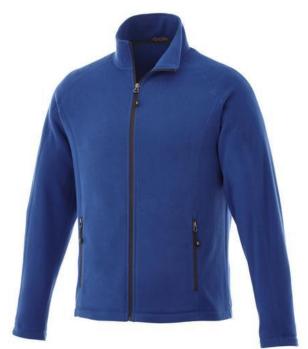

If you choose the Rixford men's full zip fleece jacket, you choose a great jacket. When it comes to clothing, the material is key, This jacket is made of Micro fleece of 100% Polyester, 180 g/m2. This is a men's jacket. An embroidery on this jacket looks particularly classy. Jackets usually have large and varied print areas, so this is where your logo gets the most attention.