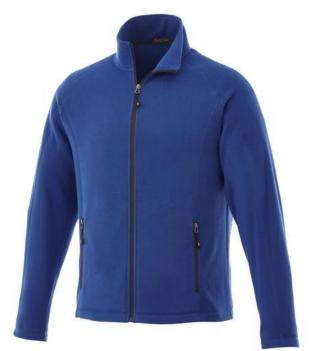

If you choose the Rixford men's full zip fleece jacket, you choose a great jacket. When it comes to clothing, the material is key, This jacket is made of Micro fleece of 100% Polyester, 180 g/m2. This is a men's jacket. An embroidery on this jacket looks particularly classy. Jackets usually have large and varied print areas, so this is where your logo gets the most attention.