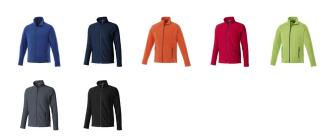

## Colour

This item is printed on the high back, impact upper back, left chest, right chest.