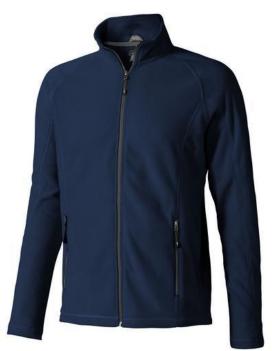

If you choose the Rixford men's full zip fleece jacket, you choose a great jacket. When it comes to clothing, the material is key, This jacket is made of Micro fleece of 100% Polyester, 180 g/m2. This is a men's jacket. An embroidery on this jacket looks particularly classy. Jackets usually have large and varied print areas, so this is where your logo gets the most attention.