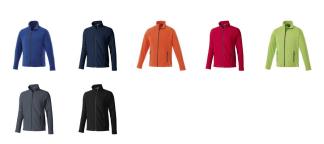

If you choose the Rixford men's full zip fleece jacket, you choose a great jacket. When it comes to clothing, the material is key, This jacket is made of Micro fleece of 100% Polyester, 180 g/m2. This is a men's jacket. An embroidery on this jacket looks particularly classy. Jackets usually have large and varied print areas, so this is where your logo gets the most attention. Colour