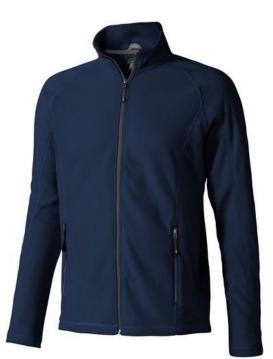

If you choose the Rixford men's full zip fleece jacket, you choose a great jacket. When it comes to clothing, the material is key, This jacket is made of Micro fleece of 100% Polyester, 180 g/m2. This is a men's jacket. An embroidery on this jacket looks particularly classy. Jackets usually have large and varied print areas, so this is where your logo gets the most attention. Colour