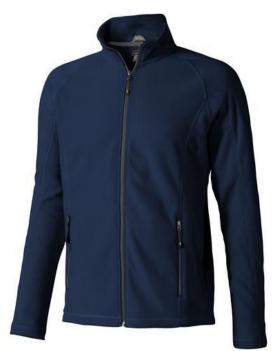

If you choose the Rixford men's full zip fleece jacket, you choose a great jacket. When it comes to clothing, the material is key, This jacket is made of Micro fleece of 100% Polyester, 180 g/m2. This is a men's jacket. An embroidery on this jacket looks particularly classy. Jackets usually have large and varied print areas, so this is where your logo gets the most attention.