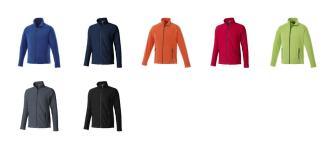

## Colour

This item is printed on the high back, impact upper back, left chest, right chest.