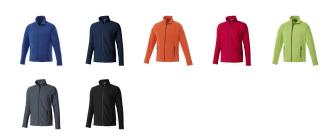

## Colour

This item is printed on the high back, impact upper back, left chest, right chest.