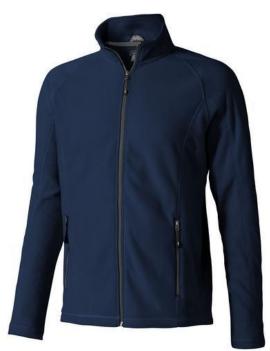

If you choose the Rixford men's full zip fleece jacket, you choose a great jacket. When it comes to clothing, the material is key, This jacket is made of Micro fleece of 100% Polyester, 180 g/m2. This is a men's jacket. An embroidery on this jacket looks particularly classy. Jackets usually have large and varied print areas, so this is where your logo gets the most attention.

## Colour

This item is printed on the high back, impact upper back, left chest, right chest.