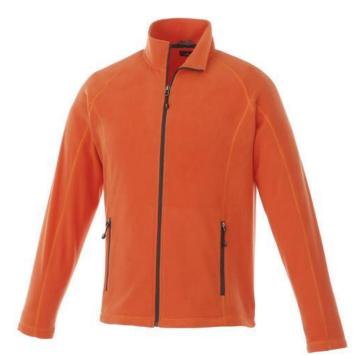

If you choose the Rixford men's full zip fleece jacket, you choose a great jacket. When it comes to clothing, the material is key, This jacket is made of Micro fleece of 100% Polyester, 180 g/m2. This is a men's jacket. An embroidery on this jacket looks particularly classy. Jackets usually have large and varied print areas, so this is where your logo gets the most attention. Colour

This item is printed on the high back, impact upper back, left chest, right chest.

Features Brand: Elevate Life Minimum quantity: 5 Unit(s) Material: polyester Weight: 554.17 g. Dishwasher proof No

Do you have a specific question or do you want more information about this item, please call 0800 43 46 98 9