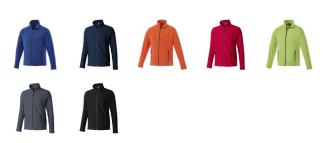

If you choose the Rixford men's full zip fleece jacket, you choose a great jacket. When it comes to clothing, the material is key, This jacket is made of Micro fleece of 100% Polyester, 180 g/m2. This is a men's jacket. An embroidery on this jacket looks particularly classy. Jackets usually have large and varied print areas, so this is where your logo gets the most attention. Colour