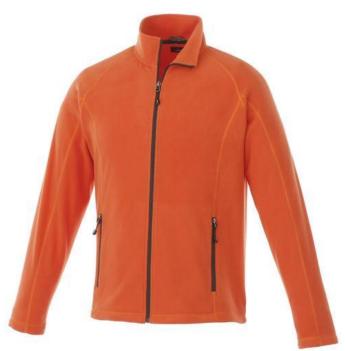

If you choose the Rixford men's full zip fleece jacket, you choose a great jacket. When it comes to clothing, the material is key, This jacket is made of Micro fleece of 100% Polyester, 180 g/m2. This is a men's jacket. An embroidery on this jacket looks particularly classy. Jackets usually have large and varied print areas, so this is where your logo gets the most attention.