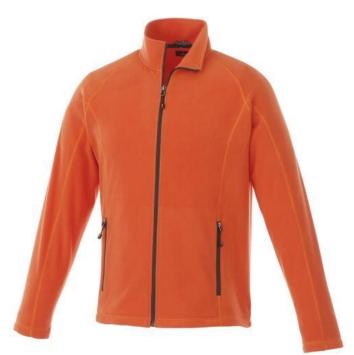

If you choose the Rixford men's full zip fleece jacket, you choose a great jacket. When it comes to clothing, the material is key, This jacket is made of Micro fleece of 100% Polyester, 180 g/m2. This is a men's jacket. An embroidery on this jacket looks particularly classy. Jackets usually have large and varied print areas, so this is where your logo gets the most attention.

## Colour

This item is printed on the high back, impact upper back, left chest, right chest.