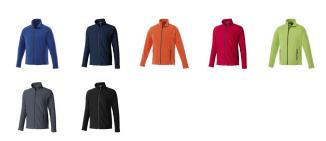

## Colour

This item is printed on the high back, impact upper back, left chest, right chest.