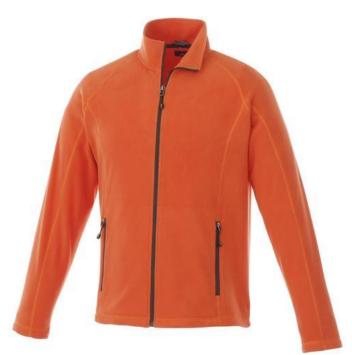

If you choose the Rixford men's full zip fleece jacket, you choose a great jacket. When it comes to clothing, the material is key, This jacket is made of Micro fleece of 100% Polyester, 180 g/m2. This is a men's jacket. An embroidery on this jacket looks particularly classy. Jackets usually have large and varied print areas, so this is where your logo gets the most attention.