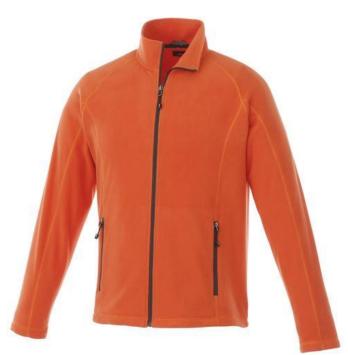

If you choose the Rixford men's full zip fleece jacket, you choose a great jacket. When it comes to clothing, the material is key, This jacket is made of Micro fleece of 100% Polyester, 180 g/m2. This is a men's jacket. An embroidery on this jacket looks particularly classy. Jackets usually have large and varied print areas, so this is where your logo gets the most attention.