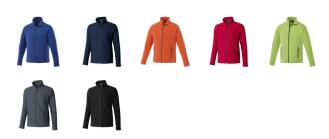

## Colour

This item is printed on the high back, impact upper back, left chest, right chest.