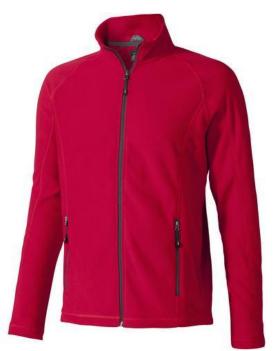

If you choose the Rixford men's full zip fleece jacket, you choose a great jacket. When it comes to clothing, the material is key, This jacket is made of Micro fleece of 100% Polyester, 180 g/m2. This is a men's jacket. An embroidery on this jacket looks particularly classy. Jackets usually have large and varied print areas, so this is where your logo gets the most attention.

## Colour

This item is printed on the high back, impact upper back, left chest, right chest.