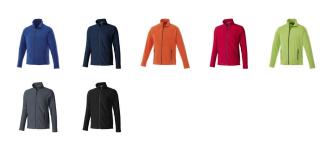

## Colour

This item is printed on the high back, impact upper back, left chest, right chest.