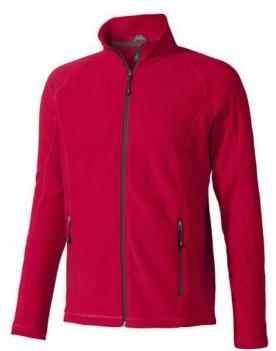

If you choose the Rixford men's full zip fleece jacket, you choose a great jacket. When it comes to clothing, the material is key, This jacket is made of Micro fleece of 100% Polyester, 180 g/m2. This is a men's jacket. An embroidery on this jacket looks particularly classy. Jackets usually have large and varied print areas, so this is where your logo gets the most attention.