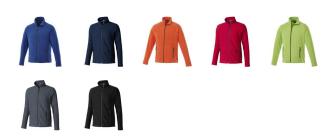

## Colour

This item is printed on the high back, impact upper back, left chest, right chest.