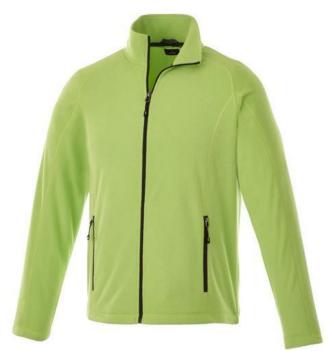

If you choose the Rixford men's full zip fleece jacket, you choose a great jacket. When it comes to clothing, the material is key, This jacket is made of Micro fleece of 100% Polyester, 180 g/m2. This is a men's jacket. An embroidery on this jacket looks particularly classy. Jackets usually have large and varied print areas, so this is where your logo gets the most attention.

## Features

Brand: Elevate Life
Minimum quantity: 5 Unit(s)

Material: polyester Weight: 554.17 g. Dishwasher proof No

Do you have a specific question or do you want more information about this item, please call 0800 43 46 98 9