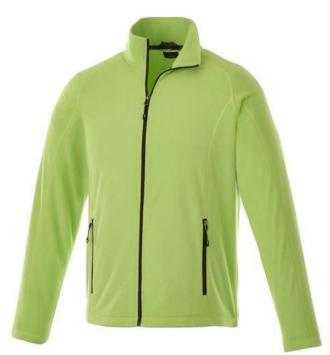

If you choose the Rixford men's full zip fleece jacket, you choose a great jacket. When it comes to clothing, the material is key, This jacket is made of Micro fleece of 100% Polyester, 180 g/m2. This is a men's jacket. An embroidery on this jacket looks particularly classy. Jackets usually have large and varied print areas, so this is where your logo gets the most attention. Colour