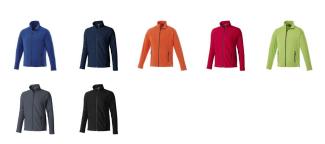

If you choose the Rixford men's full zip fleece jacket, you choose a great jacket. When it comes to clothing, the material is key, This jacket is made of Micro fleece of 100% Polyester, 180 g/m2. This is a men's jacket. An embroidery on this jacket looks particularly classy. Jackets usually have large and varied print areas, so this is where your logo gets the most attention. Colour