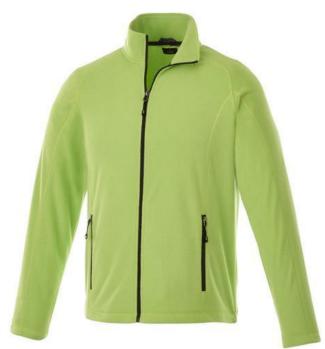

If you choose the Rixford men's full zip fleece jacket, you choose a great jacket. When it comes to clothing, the material is key, This jacket is made of Micro fleece of 100% Polyester, 180 g/m2. This is a men's jacket. An embroidery on this jacket looks particularly classy. Jackets usually have large and varied print areas, so this is where your logo gets the most attention.