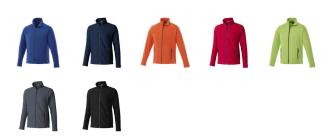

## Colour

This item is printed on the high back, impact upper back, left chest, right chest.