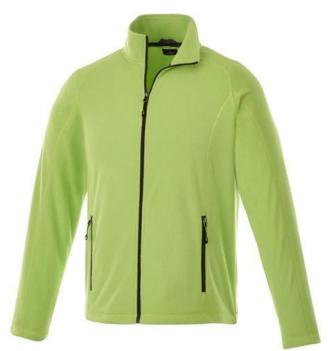

If you choose the Rixford men's full zip fleece jacket, you choose a great jacket. When it comes to clothing, the material is key, This jacket is made of Micro fleece of 100% Polyester, 180 g/m2. This is a men's jacket. An embroidery on this jacket looks particularly classy. Jackets usually have large and varied print areas, so this is where your logo gets the most attention.