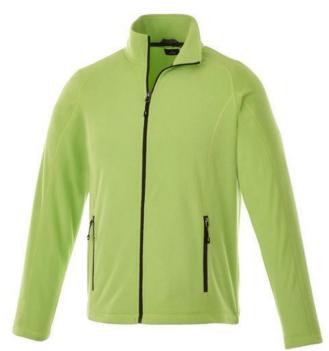

If you choose the Rixford men's full zip fleece jacket, you choose a great jacket. When it comes to clothing, the material is key, This jacket is made of Micro fleece of 100% Polyester, 180 g/m2. This is a men's jacket. An embroidery on this jacket looks particularly classy. Jackets usually have large and varied print areas, so this is where your logo gets the most attention.

## Features

Brand: Elevate Life Minimum quantity: 5 Unit(s)

Material: polyester Weight: 554.17 g. Dishwasher proof No

Do you have a specific question or do you want more information about this item, please call 0800 43 46 98 9