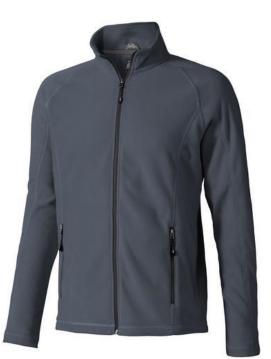

If you choose the Rixford men's full zip fleece jacket, you choose a great jacket. When it comes to clothing, the material is key, This jacket is made of Micro fleece of 100% Polyester, 180 g/m2. This is a men's jacket. An embroidery on this jacket looks particularly classy. Jackets usually have large and varied print areas, so this is where your logo gets the most attention. Colour

This item is printed on the high back, impact upper back, left chest, right chest.

Features Brand: Elevate Life Minimum quantity: 5 Unit(s) Material: polyester Weight: 554.17 g. Dishwasher proof No

Do you have a specific question or do you want more information about this item, please call 0800 43 46 98 9