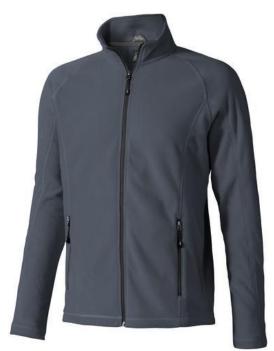

If you choose the Rixford men's full zip fleece jacket, you choose a great jacket. When it comes to clothing, the material is key, This jacket is made of Micro fleece of 100% Polyester, 180 g/m2. This is a men's jacket. An embroidery on this jacket looks particularly classy. Jackets usually have large and varied print areas, so this is where your logo gets the most attention.

## Features

Brand: Elevate Life Minimum quantity: 5 Unit(s) Material: polyester

Weight: 554.17 g. Dishwasher proof No

Do you have a specific question or do you want more information about this item, please call 0800 43 46 98 9