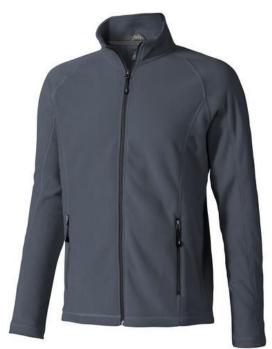

If you choose the Rixford men's full zip fleece jacket, you choose a great jacket. When it comes to clothing, the material is key, This jacket is made of Micro fleece of 100% Polyester, 180 g/m2. This is a men's jacket. An embroidery on this jacket looks particularly classy. Jackets usually have large and varied print areas, so this is where your logo gets the most attention.

## Colour

This item is printed on the high back, impact upper back, left chest, right chest.