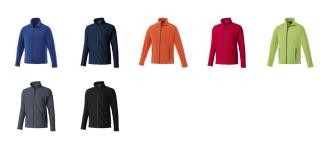

## Colour

This item is printed on the high back, impact upper back, left chest, right chest.