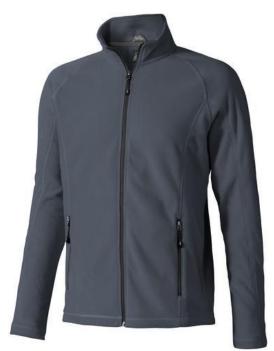

If you choose the Rixford men's full zip fleece jacket, you choose a great jacket. When it comes to clothing, the material is key, This jacket is made of Micro fleece of 100% Polyester, 180 g/m2. This is a men's jacket. An embroidery on this jacket looks particularly classy. Jackets usually have large and varied print areas, so this is where your logo gets the most attention.

## Colour

This item is printed on the high back, impact upper back, left chest, right chest.